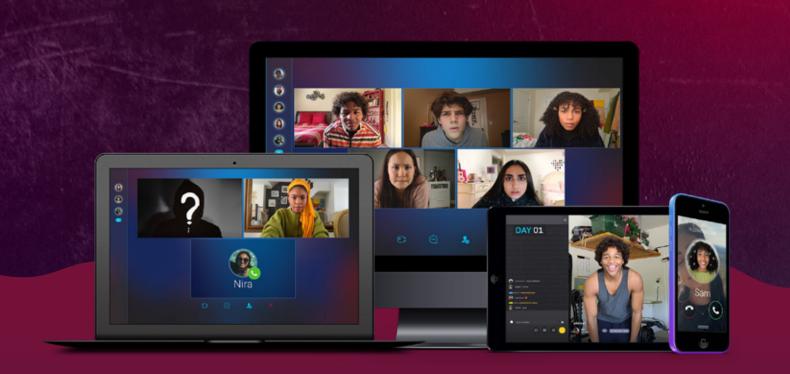

# 16 x 13' or 8 x 26'

Lockdown is an up-to-the-minute series that reflects the current state of the world. It is the story of friends living in a downtown neighbourhood in a big city affected by COVID-19.

Shot entirely via web cam and smart phones, this series is a look at how tweens stay in touch while having to stay away. But it is also a look at what happens when boredom leads to suspicion.